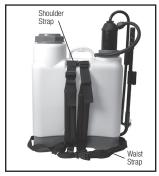

#### INSTALLING THE SHOULDER STRAP

The backpack strap is provided with multiple features including shoulder strap and waist strap (figure 1). The top of the shoulder strap is attached to the top of the tank and is removable.

The strap attaches to the base of the sprayer by sliding the buttons into the slots until they snap into place (Figure 2).

Figure 1 Strap Assembly

Figure 2