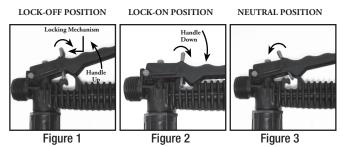

## HELPFUL SPRAYING INFORMATION

Use RAPID pump strokes to prime the pump. You will know the pressure chamber is filling with liquid when you feel firm resistance from the pump handle. The air in the pressure chamber is compressed from repeated strokes. By pressing the hand lever on the shut-off, the valve opens. For safety lock-off feature (no-spraying), pull up on handle and move red locking mechanism into lock-off position as shown in fig. 1. To disengage, pull up on handle and return red locking mechanism to neutral position as in fig. 3. For lock-on feature (continuous spraying), push down on handle and move red locking mechanism into lock-on position as shown in fig. 2. To disengage, push down on handle and return red locking mechanism to neutral position as shown in fig. 3.