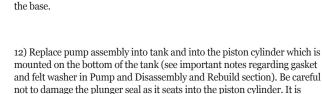

5) Replace pump assembly into tank and into the piston cylinder which is mounted on the bottom of the tank. Be careful not to damage the plunger seal as it seats into the piston cylinder. It is recommended that you view through the tank fill opening while performing this to achieve better alignment. If necessary you can also reach in and use your hand to guide the plunger seal into the piston cylinder.