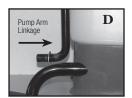

#### INSTALLING THE PUMP HANDLE

The sprayer includes all hardware necessary for installing the pump handle. Install the pump handle into the base (A). Center the hole in the handle between the cut-out on the bottom of the tank base (B). Push the "C" clip over the pump handle while aligning the nub on the clip with the hole in the handle (C). Slide washer over pump linkage (short end) (D). Slide pump arm linkage (short end) through pump handle at the bottom of the tank (D & E). Slide a second washer over the linkage and insert the cotter pin through the hole in linkage (E). Position ball over top of pump (F). The pump assembly can be rotated to orient the pump outlet into desired position (G). Rotate handle down until ball is seated in top of pump (F and G). Tighten pump retainer nut (F). Do not over tighten. Press boot over retainer nut (H). Insure pump locking nut is tight (G).