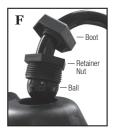

#### INSTALLING THE PUMP HANDLE

The sprayer includes all hardware necessary for installing the pump handle. Install the pump handle into the base (A). Center the hole in the handle between the cut-out on the bottom of the tank base (B). Push the "C" clip over the pump handle while aligning the nub on the clip with the hole in the handle (C). Slide washer over pump linkage (short end) (D). Slide pump arm linkage (short end) through pump handle at the bottom of the tank (D & E). Slide a second washer over the linkage and insert the cotter pin through the hole in linkage (E). Position ball over top of pump (F). The pump assembly can be rotated to orient the pump outlet into desired position (G). Rotate handle down until ball is seated in top of pump (F and G). Tighten pump retainer nut (F). Do not over tighten. Press boot over retainer nut (H). Insure pump locking nut is tight (G).