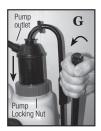

#### INSTALLING THE PUMP HANDLE

The sprayer includes all hardware necessary for installing the pump handle. Install the pump handle into the base (A). Center the hole in the handle between the cut-out on the bottom of the tank base (B). Push the "C" clip over the pump handle while aligning the nub on the clip with the hole in the handle (C). Slide washer over pump linkage (short end) (D). Slide pump arm linkage (short end) through pump handle at the bottom of the tank (D & E). Slide a second washer over the linkage and insert the cotter pin through the hole in linkage (E). Position ball over top of pump (F). The pump assembly can be rotated to orient the pump outlet into desired position (G). Rotate handle down until ball is seated in top of pump (F and G). Tighten pump retainer nut (F). Do not over tighten. Press boot over retainer nut (H). Insure pump locking nut is tight (G).