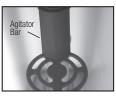

2) Reach into tank fill opening and remove agitator bar from pressure chamber body (Figure 1).

3) Disconnect linkage arm from the top of the pump assembly (see section covering Installing The Pump Handle). (Figure 2).