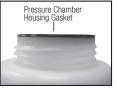

Figure 6

Figure 7

Slide both the gasket and felt washer off the pressure chamber body (Figure 6). Replace felt washer first taking care not to fold over washer as it is worked up the pump chamber and into the pump locking ring (figure 7). The felt washer is pre-lubricated to provide lubrication between the pressure chamber housing and pressure chamber housing gasket. Insure the felt washer is free of contamination before installing. Replace gasket into the pump opening in the tank insuring the flanged end is up (if this is assembled backwards leakage will occur) (Figure 8). Insure that the sides of the gasket are inside the tank pump opening and the flange is sitting level on the tank pump opening seal surface area.