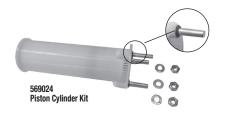

Figure 4

5) Remove the three bolts attaching the piston cylinder to the bottom of the tank (Figure 4).

6) Reach in through the tank fill opening and remove the piston cylinder.

Figure 5

- 7) Remove check valve cartridge assembly from bottom of piston cylinder utilizing pump handle clip (clip has flat blade incorporated into end). Place flat blade into slot in bottom of cartridge and unscrew (Figure 5 and 6).
- 8) Once cartridge has been removed it can either be replaced as an assembly or rebuilt.

Figure 6

- 9) To rebuild disassemble two halves of cartridge and replace seal and/ or ball. Replace cartridge (Figure 7). The seal mounts inside the larger of the two halves of the cartridge. The seal counterbore side mounts into the grooves in the cartridge halve. Pump performance my be affected if this is not assembled correctly.
- 10) At this point the piston cylinder itself and/or piston cylinder stud gaskets can be replaced. The piston cylinder stud gaskets must be oriented correctly or leakage may result (Figure 8).

11) Reassemble piston cylinder using washers and bolts on the underside of

recommended that you look through the tank fill opening while performing this to achieve better alignment. If necessary you can also reach in and use