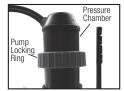

## WAND/PUMP HANDLE

The pump handle stores vertically and sets into the pump handle clip (Figure 1). The wand is stored in the wand clip (Figure 2).

Figure 1

Figure 2