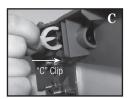

#### INSTALLING THE PUMP HANDLE

The sprayer includes all hardware necessary for installing the pump handle. Install the pump handle into the base (A). Center the hole in the handle between the cut-out on the bottom of the tank base (B). Push the "C" clip over the pump handle while aligning the nub on the clip with the hole in the handle (C). Slide washer over pump linkage (short end) (D). Slide pump arm linkage (short end) through pump handle at the bottom of the tank (D & E). Slide a second washer over the linkage and insert the cotter pin through the hole in linkage (E). Position ball over top of pump (F). The pump assembly can be rotated to orient the pump outlet into desired position (G). Rotate handle down until ball is seated in top of pump (F and G). Tighten pump retainer nut (F). Do not over tighten. Press boot over retainer nut (H). Insure pump locking nut is tight (G).