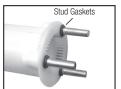

Figure 6

- 9) To rebuild disassemble two halves of cartridge and replace seal and/ or ball. Replace cartridge (Figure 7). The seal mounts inside the larger of the two halves of the cartridge. The seal counterbore side mounts into the grooves in the cartridge halve. Pump performance my be affected if this is not assembled correctly.
- 10) At this point the piston cylinder itself and/or piston cylinder stud gaskets can be replaced. The piston cylinder stud gaskets must be oriented correctly or leakage may result (Figure 8).