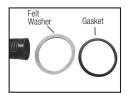

Figure 6

Figure 7

Slide both the gasket and felt washer off the pressure chamber body (Figure 6). Replace felt washer first taking care not to fold over washer as it is worked up the pump chamber and into the pump locking ring (figure 7). The felt washer is pre-lubricated to provide lubrication between the pressure chamber housing and pressure chamber housing gasket. Insure the felt washer is free of contamination before installing. Replace gasket into the pump opening in the tank insuring the flanged end is up (if this is assembled backwards leakage will occur) (Figure 8). Insure that the sides of the gasket are inside the tank pump opening and the flange is sitting level on the tank pump opening seal surface area.