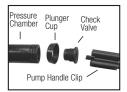

## **Check Valve**

Remove check valve cartridge assembly from bottom of pressure chamber utilizing pump handle clip (clip has flat blade incorporated into end). Place flat blade into slot in bottom of cartridge and unscrew. Once cartridge has been removed it can either be replaced as an assembly or rebuilt. To rebuild disassemble two halves of cartridge and replace seal and/or ball (Figure 4 and 5). The seal mounts inside the larger of the two halves of the cartridge. The seal counterbore side mounts into the grooves in the cartridge halve. Pump performance my be affected if this is not assembled correctly.

## Plunger Cup

Once the check valve has been removed the plunger cup can be replaced as the check valve housing holds the plunger cup in place to the bottom of the pressure chamber body. The bottom of the pressure chamber body has a groove in it to accept the raised ring on the plunger cup. It is important to insure that these two surfaces are aligned and mated before tightening the check valve. Pump performance may be affected if this is not assembled correctly.