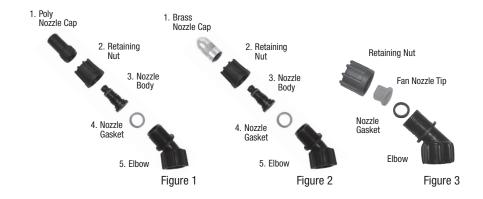

## WAND ASSEMBLY

- 1. Make sure the o-ring is installed on the end of the wand. Insert the wand into shut-off valve.
- 2. Turn and tighten the retaining nut clock-wise onto the shut-off valve.