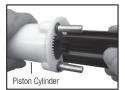

Figure 4

5) Remove the three bolts attaching the piston cylinder to the bottom of the tank (Figure 4).

6) Reach in through the tank fill opening and remove the piston cylinder.

Figure 5

- 7) Remove check valve cartridge assembly from bottom of piston cylinder utilizing pump handle clip (clip has flat blade incorporated into end). Place flat blade into slot in bottom of cartridge and unscrew (Figure 5 and 6).
- 8) Once cartridge has been removed it can either be replaced as an assembly or rebuilt.

Figure 6

- 9) To rebuild disassemble two halves of cartridge and replace seal and/ or ball. Replace cartridge (Figure 7). The seal mounts inside the larger of the two halves of the cartridge. The seal counterbore side mounts into the grooves in the cartridge halve. Pump performance my be affected if this is not assembled correctly.
- 10) At this point the piston cylinder itself and/or piston cylinder stud gaskets can be replaced. The piston cylinder stud gaskets must be oriented correctly or leakage may result (Figure 8).