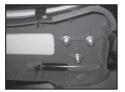

Figure 4

5) Remove the three bolts attaching the piston cylinder to the bottom of the tank (Figure 4).

6) Reach in through the tank fill opening and remove the piston cylinder.

Figure 5

- 7) Remove check valve cartridge assembly from bottom of piston cylinder utilizing pump handle clip (clip has flat blade incorporated into end). Place flat blade into slot in bottom of cartridge and unscrew (Figure 5 and 6).
- 8) Once cartridge has been removed it can either be replaced as an assembly or rebuilt.