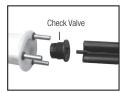

## **Check Valve**

Remove check valve cartridge assembly from bottom of pressure chamber utilizing pump handle clip (clip has flat blade incorporated into end). Place flat blade into slot in bottom of cartridge and unscrew. Once cartridge has been removed it can either be replaced as an assembly or rebuilt. To rebuild disassemble two halves of cartridge and replace seal and/or ball (Figure 4 and 5). The seal mounts inside the larger of the two halves of the cartridge. The seal counterbore side mounts into the grooves in the cartridge halve. Pump performance my be affected if this is not assembled correctly.