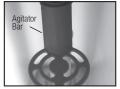

#### INSTALLING THE PUMP HANDLE

The sprayer includes all hardware necessary for installing the pump handle. Install the pump handle into the base (A). Center the hole in the handle between the cut-out on the bottom of the tank base (B). Push the "C" clip over the pump handle while aligning the nub on the clip with the hole in the handle (C). Slide washer over pump linkage (short end) (D). Slide pump arm linkage (short end) through pump handle at the bottom of the tank (D & E). Slide a second washer over the linkage and insert the cotter pin through the hole in linkage (E). Position ball over top of pump (F). The pump assembly can be rotated to orient the pump outlet into desired position (G). Rotate handle down until ball is seated in top of pump (F and G). Tighten pump retainer nut (F). Do not over tighten. Press boot over retainer nut (H). Insure pump locking nut is tight (G).