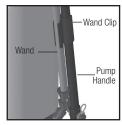

## WAND/PUMP HANDLE

The pump handle stores vertically and sets into the pump handle clip (Figure 1). The wand is stored in the wand clip (Figure 2).

Figure 1

Figure 2