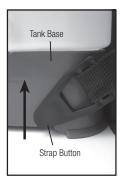

#### INSTALLING THE SHOULDER STRAP

The backpack strap is provided with multiple features including shoulder strap and waist strap (figure 1). The top of the shoulder strap is attached to the top of the tank and is removable.

The strap attaches to the base of the sprayer by sliding the buttons into the slots until they snap into place (Figure 2).

Figure 1 Strap Assembly

Figure 2