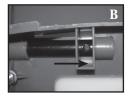

#### INSTALLING THE PUMP HANDLE

The sprayer includes all hardware necessary for installing the pump handle. Install the pump handle into the base (A). Center the hole in the handle between the cut-out on the bottom of the tank base (B). Push the "C" clip over the pump handle while aligning the nub on the clip with the hole in the handle (C). Slide washer over pump linkage (short end) (D). Slide pump arm linkage (short end) through pump handle at the bottom of the tank (D & E). Slide a second washer over the linkage and insert the cotter pin through the hole in linkage (E). Position ball over top of pump (F). The pump assembly can be rotated to orient the pump outlet into desired position (G). Rotate handle down until ball is seated in top of pump (F and G). Tighten pump retainer nut (F). Do not over tighten. Press boot over retainer nut (H). Insure pump locking nut is tight (G).