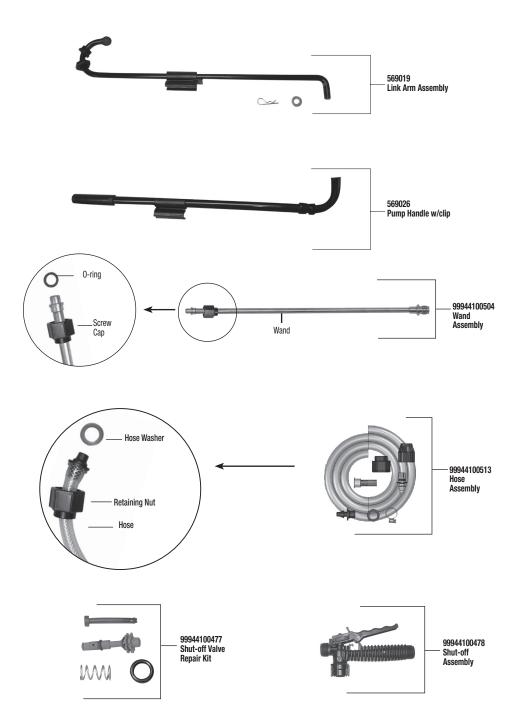

## WAND ASSEMBLY

- 1. Make sure the o-ring is installed on the end of the wand. Insert the wand into shut-off valve.
- 2. Turn and tighten the retaining nut clock-wise onto the shut-off valve.

#### INSTALLING THE PUMP HANDLE

The sprayer includes all hardware necessary for installing the pump handle. Install the pump handle into the base (A). Center the hole in the handle between the cut-out on the bottom of the tank base (B). Push the "C" clip over the pump handle while aligning the nub on the clip with the hole in the handle (C). Slide washer over pump linkage (short end) (D). Slide pump arm linkage (short end) through pump handle at the bottom of the tank (D & E). Slide a second washer over the linkage and insert the cotter pin through the hole in linkage (E). Position ball over top of pump (F). The pump assembly can be rotated to orient the pump outlet into desired position (G). Rotate handle down until ball is seated in top of pump (F and G). Tighten pump retainer nut (F). Do not over tighten. Press boot over retainer nut (H). Insure pump locking nut is tight (G).

## WAND/PUMP HANDLE

The pump handle stores vertically and sets into the pump handle clip (Figure 1). The wand is stored in the wand clip (Figure 2).

Figure 1

Figure 2

## DISASSEMBLING AND REPAIRING THE SHUT OFF VALVE

1) Assembled shut-off valve (Figure 1).

Figure 1

2) Remove the retaining pin (A) (Figure 2) place the notched end of the retaining pin on a hard surface and push down. Remove the retaining pin and slide the handle off the valve.

Figure 3

3) Remove the retaining nut (o-ring attached), spring, and valve stem (B) (Figure 3). Replace worn parts. Lubricate the O-rings and reassemble by reversing the steps above. Place the handle groove in the slotted area of the valve stem and make sure the locking clip is positioned in the neutral position (see "Helpful Spraying Information" section). Insert the retaining pin. Push down on the handle a few times to distribute the lubricant evenly. Check filter (C) in end of shut-off valve for debris. Remove filter and flush with water to clean out.