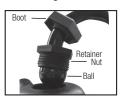

#### INSTALLING THE PUMP HANDLE

The sprayer includes all hardware necessary for installing the pump handle. Install the pump handle into the base (A). Center the hole in the handle between the cut-out on the bottom of the tank base (B). Push the "C" clip over the pump handle while aligning the nub on the clip with the hole in the handle (C). Slide washer over pump linkage (short end) (D). Slide pump arm linkage (short end) through pump handle at the bottom of the tank (D & E). Slide a second washer over the linkage and insert the cotter pin through the hole in linkage (E). Position ball over top of pump (F). The pump assembly can be rotated to orient the pump outlet into desired position (G). Rotate handle down until ball is seated in top of pump (F and G). Tighten pump retainer nut (F). Do not over tighten. Press boot over retainer nut (H). Insure pump locking nut is tight (G).