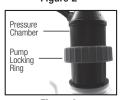

## HELPFUL SPRAYING INFORMATION

Use RAPID pump strokes to prime the pump. You will know the pressure chamber is filling with liquid when you feel firm resistance from the pump handle. The air in the pressure chamber is compressed from repeated strokes. By pressing the hand lever on the shut-off, the valve opens. For safety lock-off feature (no-spraying), pull up on handle and move red locking mechanism into lock-off position as shown in fig. 1. To disengage, pull up on handle and return red locking mechanism to neutral position as in fig. 3. For lock-on feature (continuous spraying), push down on handle and move red locking mechanism into lock-on position as shown in fig. 2. To disengage, push down on handle and return red locking mechanism to neutral position as shown in fig. 3.

Figure 3

Figure 4

Figure 5

4) Loosen pump locking ring and remove entire pump assembly from tank (Figure 3).