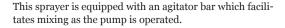

2) Reach into tank fill opening and remove agitator bar from pressure chamber body (Figure 1).

3) Disconnect linkage arm from the top of the pump assembly (see section covering Installing The Pump Handle). (Figure 2).

Figure 8

- 6) Position the pump outlet (hose connection) in the desired position. Tighten the pump retaining ring onto the tank.
- 7) Reach into tank fill opening and attach agitator to pressure chamber body.
- 8) Connect linkage arm to the top of the pump assembly (see section covering Installing The Pump Handle).