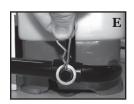

#### INSTALLING THE PUMP HANDLE

The sprayer includes all hardware necessary for installing the pump handle. Install the pump handle into the base (A). Center the hole in the handle between the cut-out on the bottom of the tank base (B). Push the "C" clip over the pump handle while aligning the nub on the clip with the hole in the handle (C). Slide washer over pump linkage (short end) (D). Slide pump arm linkage (short end) through pump handle at the bottom of the tank (D & E). Slide a second washer over the linkage and insert the cotter pin through the hole in linkage (E). Position ball over top of pump (F). The pump assembly can be rotated to orient the pump outlet into desired position (G). Rotate handle down until ball is seated in top of pump (F and G). Tighten pump retainer nut (F). Do not over tighten. Press boot over retainer nut (H). Insure pump locking nut is tight (G).