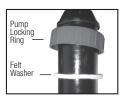

Figure 6

Figure 7

Slide both the gasket and felt washer off the pressure chamber body (Figure 6). Replace felt washer first taking care not to fold over washer as it is worked up the pump chamber and into the pump locking ring (figure 7). The felt washer is pre-lubricated to provide lubrication between the pressure chamber housing and pressure chamber housing gasket. Insure the felt washer is free of contamination before installing. Replace gasket into the pump opening in the tank insuring the flanged end is up (if this is assembled backwards leakage will occur) (Figure 8). Insure that the sides of the gasket are inside the tank pump opening and the flange is sitting level on the tank pump opening seal surface area.