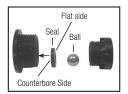

## **Check Valve**

Remove check valve cartridge assembly from bottom of pressure chamber utilizing pump handle clip (clip has flat blade incorporated into end). Place flat blade into slot in bottom of cartridge and unscrew. Once cartridge has been removed it can either be replaced as an assembly or rebuilt. To rebuild disassemble two halves of cartridge and replace seal and/or ball (Figure 4 and 5). The seal mounts inside the larger of the two halves of the cartridge. The seal counterbore side mounts into the grooves in the cartridge halve. Pump performance my be affected if this is not assembled correctly.

## Plunger Cup

Once the check valve has been removed the plunger cup can be replaced as the check valve housing holds the plunger cup in place to the bottom of the pressure chamber body. The bottom of the pressure chamber body has a groove in it to accept the raised ring on the plunger cup. It is important to insure that these two surfaces are aligned and mated before tightening the check valve. Pump performance may be affected if this is not assembled correctly.