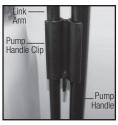

#### INSTALLING THE PUMP HANDLE

The sprayer includes all hardware necessary for installing the pump handle. Install the pump handle into the base (A). Center the hole in the handle between the cut-out on the bottom of the tank base (B). Push the "C" clip over the pump handle while aligning the nub on the clip with the hole in the handle (C). Slide washer over pump linkage (short end) (D). Slide pump arm linkage (short end) through pump handle at the bottom of the tank (D & E). Slide a second washer over the linkage and insert the cotter pin through the hole in linkage (E). Position ball over top of pump (F). The pump assembly can be rotated to orient the pump outlet into desired position (G). Rotate handle down until ball is seated in top of pump (F and G). Tighten pump retainer nut (F). Do not over tighten. Press boot over retainer nut (H). Insure pump locking nut is tight (G).

2) Reach into tank fill opening and remove agitator bar from pressure chamber body (Figure 1).

3) Disconnect linkage arm from the top of the pump assembly (see section covering Installing The Pump Handle). (Figure 2).