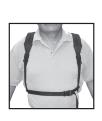

#### INSTALLING THE SHOULDER STRAP

The backpack strap is provided with multiple features including shoulder strap and waist strap (figure 1). The top of the shoulder strap is attached to the top of the tank and is removable.

The strap attaches to the base of the sprayer by sliding the buttons into the slots until they snap into place (Figure 2).

Figure 1 Strap Assembly

Figure 2