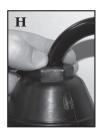

#### INSTALLING THE PUMP HANDLE

The sprayer includes all hardware necessary for installing the pump handle. Install the pump handle into the base (A). Center the hole in the handle between the cut-out on the bottom of the tank base (B). Push the "C" clip over the pump handle while aligning the nub on the clip with the hole in the handle (C). Slide washer over pump linkage (short end) (D). Slide pump arm linkage (short end) through pump handle at the bottom of the tank (D & E). Slide a second washer over the linkage and insert the cotter pin through the hole in linkage (E). Position ball over top of pump (F). The pump assembly can be rotated to orient the pump outlet into desired position (G). Rotate handle down until ball is seated in top of pump (F and G). Tighten pump retainer nut (F). Do not over tighten. Press boot over retainer nut (H). Insure pump locking nut is tight (G).