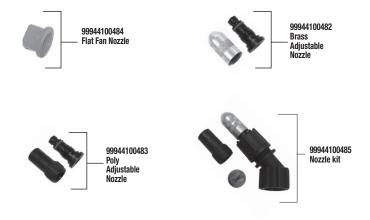

# REPLACEMENT PARTS ORDER INFORMATION

569021 Pump Seal Kit

569028 **Pressure Chamber Housing** 

99944100522 Valve cartridge kit

Filter Basket & Cap