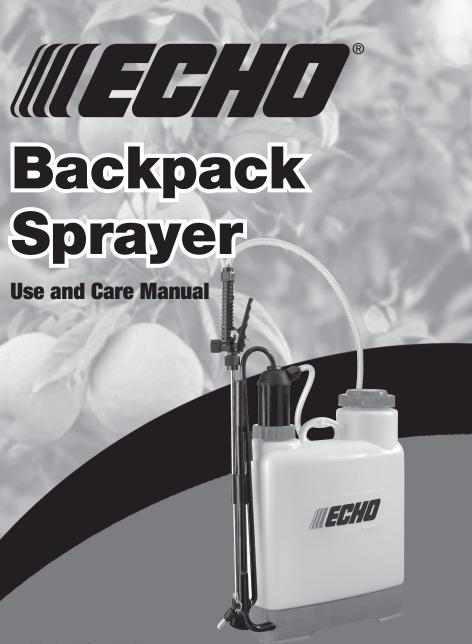

## NOZZLE ASSEMBLY

# Figure 1-2

Unscrew the nozzle cap (1) from the nozzle body (3) with retaining nut (2) fastened tightly to the elbow (5). Unscrew the retaining nut (2). Push the nozzle body (3) with the nozzle gasket (4) out of the retaining nut (2). To reinstall the nozzle, reverse the above instructions.

**Figure 3**Unscrew the retaining nut from the elbow and push the fan nozzle tip and gasket out of the retaining nut. To reinstall the nozzle, reverse the above instructions.