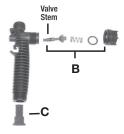

Figure 3

3) Remove the retaining nut (o-ring attached), spring, and valve stem (B) (Figure 3). Replace worn parts. Lubricate the O-rings and reassemble by reversing the steps above. Place the handle groove in the slotted area of the valve stem and make sure the locking clip is positioned in the neutral position (see "Helpful Spraying Information" section). Insert the retaining pin. Push down on the handle a few times to distribute the lubricant evenly. Check filter (C) in end of shut-off valve for debris. Remove filter and flush with water to clean out.