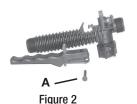

## DISASSEMBLING AND REPAIRING THE SHUT OFF VALVE

1) Assembled shut-off valve (Figure 1).

Figure 1

2) Remove the retaining pin (A) (Figure 2) place the notched end of the retaining pin on a hard surface and push down. Remove the retaining pin and slide the handle off the valve.

Figure 3

3) Remove the retaining nut (o-ring attached), spring, and valve stem (B) (Figure 3). Replace worn parts. Lubricate the O-rings and reassemble by reversing the steps above. Place the handle groove in the slotted area of the valve stem and make sure the locking clip is positioned in the neutral position (see "Helpful Spraying Information" section). Insert the retaining pin. Push down on the handle a few times to distribute the lubricant evenly. Check filter (C) in end of shut-off valve for debris. Remove filter and flush with water to clean out.