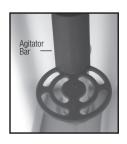

2) Reach into tank fill opening and remove agitator bar from pressure chamber body (Figure 1).

3) Disconnect linkage arm from the top of the pump assembly (see section covering Installing The Pump Handle). (Figure 2).

Figure 8

- 6) Position the pump outlet (hose connection) in the desired position. Tighten the pump retaining ring onto the tank.
- 7) Reach into tank fill opening and attach agitator to pressure chamber body.
- 8) Connect linkage arm to the top of the pump assembly (see section covering Installing The Pump Handle).