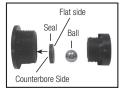

## **Check Valve**

Remove check valve cartridge assembly from bottom of pressure chamber utilizing pump handle clip (clip has flat blade incorporated into end). Place flat blade into slot in bottom of cartridge and unscrew. Once cartridge has been removed it can either be replaced as an assembly or rebuilt. To rebuild disassemble two halves of cartridge and replace seal and/or ball (Figure 4 and 5). The seal mounts inside the larger of the two halves of the cartridge. The seal counterbore side mounts into the grooves in the cartridge halve. Pump performance my be affected if this is not assembled correctly.

## Plunger Cup

Once the check valve has been removed the plunger cup can be replaced as the check valve housing holds the plunger cup in place to the bottom of the pressure chamber body. The bottom of the pressure chamber body has a groove in it to accept the raised ring on the plunger cup. It is important to insure that these two surfaces are aligned and mated before tightening the check valve. Pump performance may be affected if this is not assembled correctly.